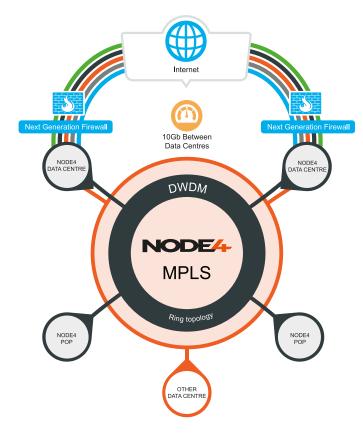

With our brand new DWDM backbone we can now deliver instantly scalable bandwidth up to 10 Gb between Data Centres; with guaranteed lowest latency. This enables off site storage and replication between live and DR environments at unprecedented speeds, with the DWDM ring topology providing resilient paths for layer 2 and layer 3 MPLS services.

With DWDM we can provide a 10Gb layer 2 service between data centres in a matter of days – a fraction of the time required using traditional carrier services. Lowering the cost of high speed data transfer is another example of the Node4 portfolio of complimentary services in action.

## Layer 2 or layer 3

A routed or switched service between PoPs and DCs and your sites.

## **High capacity**

Our own DWDM backbone provides huge capacity between Data Centres and PoPs.

#### Diverse internet breakout

We are connected to the UK internet backbone through multiple transit partners to provide resilience and capacity.